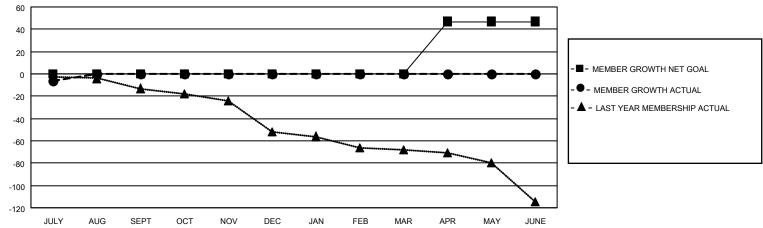

## District 105SW

| Clubs         |               |             |               | Members               |                        |                         |                                                    |  |
|---------------|---------------|-------------|---------------|-----------------------|------------------------|-------------------------|----------------------------------------------------|--|
|               | RESULTS FOR   | R 2021-2022 |               | RESULTS FOR 2021-2022 |                        |                         |                                                    |  |
| QUARTER       | NEW CLUB GOAL | NEW CLUBS   | DROPPED CLUBS | QUARTER MEMI          | BER GROWTH NET<br>GOAL | MEMBER GROWTH<br>ACTUAL | DROPPED<br>MEMBERS ACTUAL<br>(including transfers) |  |
| JULY/AUG/SEPT | 0             | 0           | 0             | JULY/AUG/SEPT         | 0                      | 13                      | 15                                                 |  |
| OCT/NOV/DEC   | 0             | 0           | 0             | OCT/NOV/DEC           | 0                      | 0                       | 0                                                  |  |
| JAN/FEB/MAR   | 0             | 0           | 0             | JAN/FEB/MAR           | 0                      | 0                       | 0                                                  |  |
| APR/MAY/JUNE  | 1             | 0           | 0             | APR/MAY/JUNE          | 47                     | 0                       | 0                                                  |  |